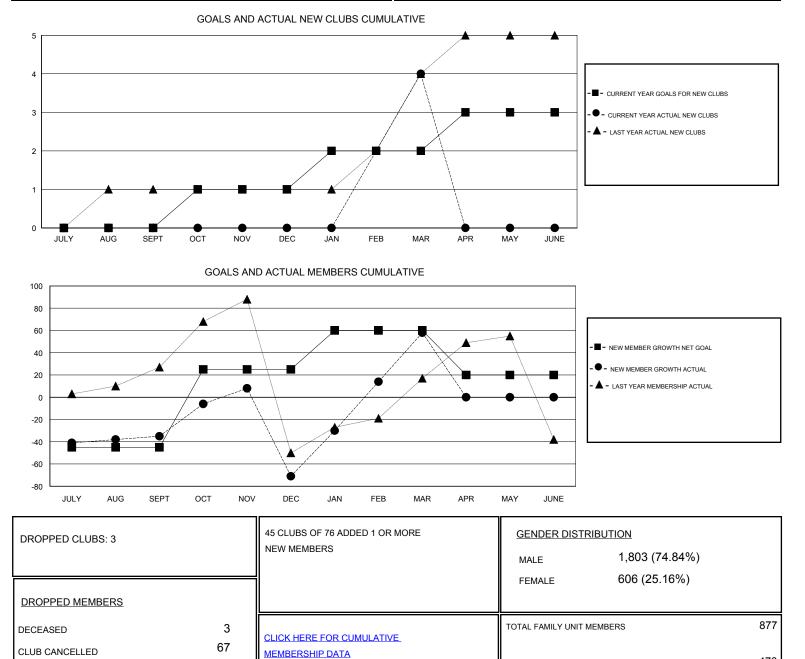

## GMT: KAMLESH JAIN

GMT CA

| Clubs                 |               |           |               | Members               |                                                                |                                                              |                                                    |
|-----------------------|---------------|-----------|---------------|-----------------------|----------------------------------------------------------------|--------------------------------------------------------------|----------------------------------------------------|
| RESULTS FOR 2016-2017 |               |           |               | RESULTS FOR 2016-2017 |                                                                |                                                              |                                                    |
| QUARTER               | NEW CLUB GOAL | NEW CLUBS | DROPPED CLUBS | QUARTER               | NEW MEMBER GROWTH<br>NET GOAL (not reinstated<br>or transfers) | NEW MEMBER<br>GROWTH ACTUAL (not<br>reinstated or transfers) | DROPPED<br>MEMBERS ACTUAL<br>(including transfers) |
| JULY/AUG/SEPT         | 0             | 0         | 0             | JULY/AUG/SEPT         | -45                                                            | 35                                                           | 70                                                 |
| OCT/NOV/DEC           | 1             | 0         | 3             | OCT/NOV/DEC           | 70                                                             | 78                                                           | 114                                                |
| JAN/FEB/MAR           | 1             | 4         | 0             | JAN/FEB/MAR           | 35                                                             | 153                                                          | 24                                                 |
| APR/MAY/JUNE          | 1             | 0         | 0             | APR/MAY/JUNE          | -40                                                            | 0                                                            | 0                                                  |